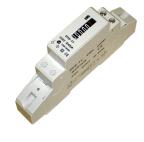

# **Demo15 - Single Phase Kilowatt Hour Meter**

A single phase electronic watt-hour meter that uses microelectronics techniques to accurately and directly measure 50Hz or 60Hz active energy consumption.

This product can be fitted to our Power Supply Box or Pillars to enable billing of each site for actual power usage.