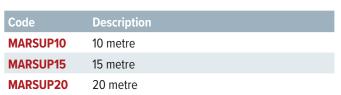

#### Marina Power Tool Lead

To supply power to tools and appliances used onboard when the vessel does not have its own shore power switchboard.

- Waterproof 10 Amp outlet, MCB or RCBO overload
- ▶ 10, 15 or 20 metre long lead, plus marina plug

Add an 'E' at the end of code to have the RCBO option provided. eg. MARSUP10E = Marina Power Tool Lead with an RCBO.