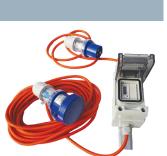

#### Marina Power Tool Lead

To supply power to tools and appliances used onboard when the vessel does not have its own shore power switchboard.

- Waterproof 10 Amp outlet, MCB or RCBO overload
- ▶ 10, 15 or 20 metre long lead, plus marina plug

Add an 'E' at the end of code to have the RCBO option provided. eg. MARSUP10E = Marina Power Tool Lead with an RCBO.