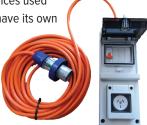

#### Marina Power Tool Lead

To supply power to tools and appliances used onboard when the vessel does not have its own shore power switchboard.

- Waterproof 10 Amp outlet, MCB or RCBO overload
- ▶ 10, 15 or 20 metre long lead, plus marina plug

Add an 'E' at the end of code to have the RCBO option provided. eg. MARSUP10E = Marina Power Tool Lead with an RCBO.