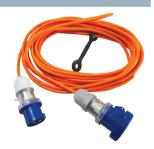

# Caravan Supply Leads

Supply lead for caravans and motorhomes to connect to campground power supply units.

- ▶ 10, 15, 20 or 30 metre lead connector and plug
- Complete with strain relief Dog Bone

| Code      | Description                              |
|-----------|------------------------------------------|
| CARSUP10  | 10 metre with IP44 Plug & IP67 Connector |
| CARSUP10B | 10 metre with IP44 Plug and Connector    |
| CARSUP15  | 15 metre with IP44 Plug & IP67 Connector |
| CARSUP20  | 20 metre with IP44 Plug & IP67 Connector |
| CARSUP30  | 30 metre with IP44 Plug & IP67 Connector |
| DOGBON    | Cable Strain Relief (sold separately)    |