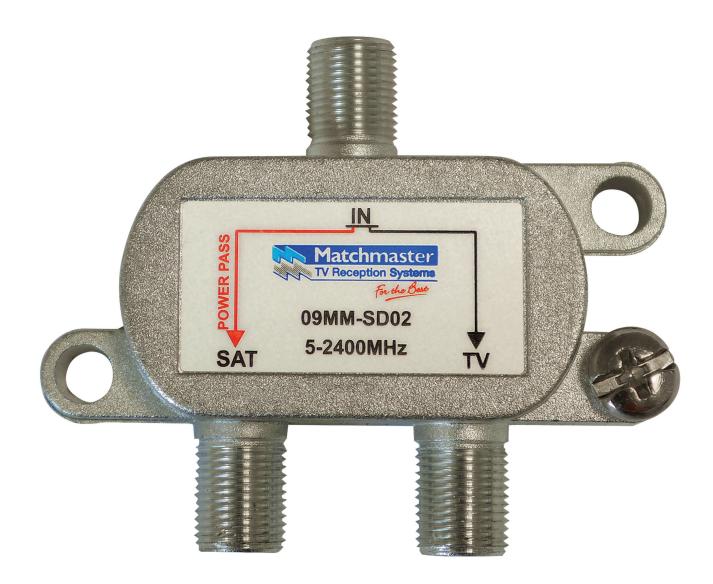

## **Diplexer Satellite 5-2400MHz** 09MM-SD02

## **Features and Benefits**

- » Combines and filters satellite and terrestrial signals into one coaxial cable
- » Dixplexer can also be used in reverse to split satellite and terrestrial signal
- » 'F' type female connections
- » Compact design to easily fit in wall cavities, use 05MM-FL150 leads
- » Suitable for Satellite TV