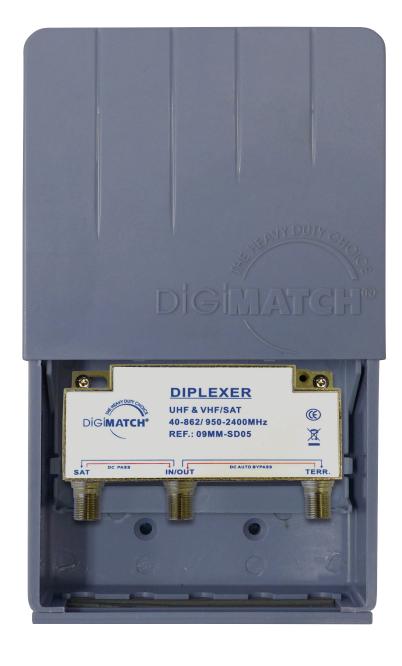

## **Diplexer Satellite Terrestrial Outdoor Auto Power ByPass** 09MM-SD05

## **Features and Benefits**

- » Combines and filters satellite and terrestrial signals into one coaxial cable
- » Dixplexer can also be used in reverse to split satellite and terrestrial signal
- » 'F' type female connections
- » Supplied in outdoor housing for outdoor use
- » Auto volatge circuit for powering of LNB + Masthead amp