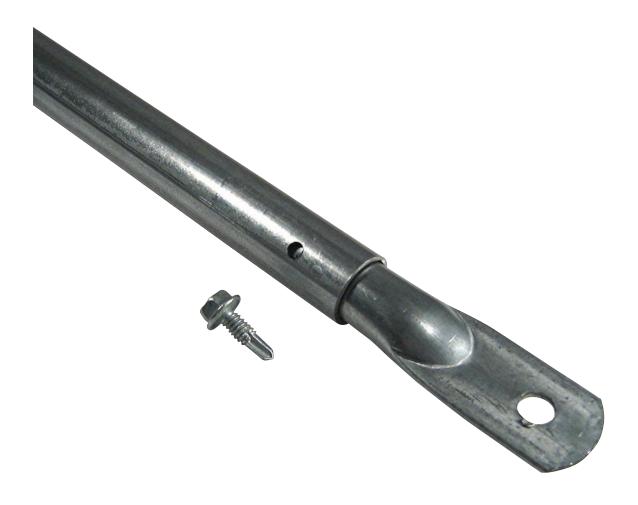

## Adj Stay 0.5m-0.9m (without U Bolt) 11MM-SB500A

## **Features and Benefits**

- » Telescopic steel stay bar for bracing Satellite mount
- » Pre drilled both ends (no clamp)
- » Galv-bond steel construction
- » Complete with self-tapping screw to lock length
- » Made in Christchurch New Zealand