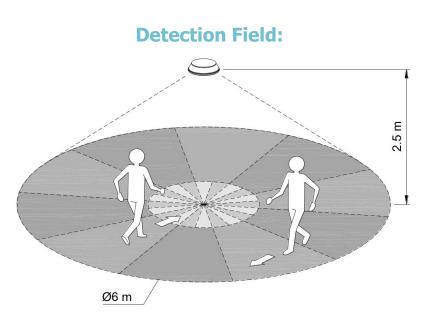

## **Applications:**

Inside wardrobes, Kitchen work tops, Supplementary night lighting in bedrooms, Stairs, Corridors.

| FEATURES:                                                  |
|------------------------------------------------------------|
| 3 year guarantee                                           |
| 360° detection angle                                       |
| Wall or Ceiling mount                                      |
| Detection Field: 6m at 2.5m                                |
| Battery Powered 3 x AAA batteries (batteries not included) |
| Dimensions: Ø 90 x 30 mm                                   |
| Time delay 20 seconds                                      |
| Built-in daylight sensor                                   |