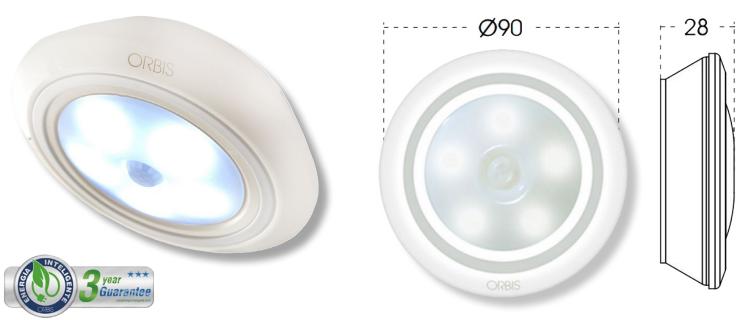

## SPOTMAT LED Light/PIR Sensor

Battery operated LED Lamp with Motion Sensor, no installation required.

#### **SPOTMAT:**

#### **Dimensions:**

## **Applications:**

Inside wardrobes, Kitchen work tops, Supplementary night lighting in bedrooms, Stairs, Corridors.

| FEATURES:                                                  |
|------------------------------------------------------------|
| 3 year guarantee                                           |
| 360° detection angle                                       |
| Wall or Ceiling mount                                      |
| Detection Field: 6m at 2.5m                                |
| Battery Powered 3 x AAA batteries (batteries not included) |
| Dimensions: Ø 90 x 30 mm                                   |
| Time delay 20 seconds                                      |
| Built-in daylight sensor                                   |