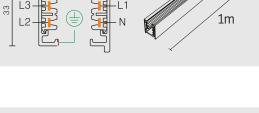

#### **1m Track Lengths**

| ₩<br>100_200   |               |
|----------------|---------------|
| 50N 50N 50N 50 | Track Lengths |
| 100 200        |               |

50N 50N 50N 50N 50N 50N 50N 50N 50N

**ELECTRICAL PARAMETERS** 

#### TRACK SECURING / LOADING

Installation Note: See screw locations on diagrams below for recommended spacing of fixing/suspension points. Halcyon recommends suspension/fixing approximately every 600-1000mm. Track lengths come complete with pre-drilled fixing points but are easily custom drilled to suit any installation.