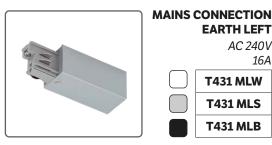

**T**4

| AC 240V<br>16A |
|----------------|
| T410 W         |
| T410 S         |
| T410 BL        |
|                |

**2M TRACK LENGTH** 

AC 240V

16A

35

75

EARTH LEFT

T431 MLW

**T431 MLS** 

**T431 MLB** 

AC 240V

16A

Ensure mains connector is positioned at correct end of track according to locating keyway or polarity will be reversed causing irreversible damage to control gear.

Ensure mains connector 33 is positioned at correct end of track according to locating keyway or polarity will be reversed causing irreversible damage to control gear.