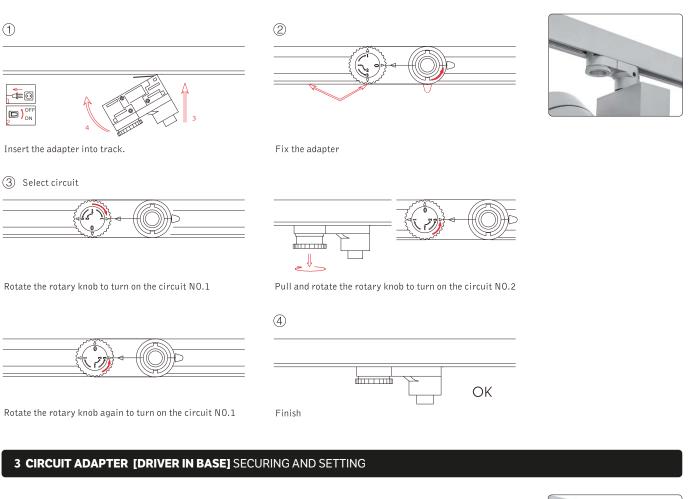

#### 3 CIRCUIT ADAPTER [DRIVER NOT IN BASE] SECURING AND SETTING

Switch-off the power supply and insert the transadapter into the track.

Rotate the rotary knob clockwise to circuit No. 1.

Rotate the rotary knob counter clockwise to circuit No.3.

Fasten the transadapter with double-lock.

Pull and rotate the rotary knob counter clockwise to circuit No.2.

Finish