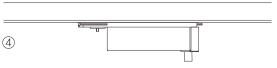

#### 3 CIRCUIT ADAPTER [DRIVER NOT IN BASE] SECURING AND SETTING

Switch-off the power supply and insert the transadapter into the track.

Rotate the rotary knob clockwise to circuit No. 1.

Rotate the rotary knob counter clockwise to circuit No.3.

Fasten the transadapter with double-lock.

Pull and rotate the rotary knob counter clockwise to circuit No.2.

Finish