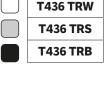

# Track, Components & Accessories **Three Circuit**

118

**"T" JOIN** 

AC 240V

16A

AC 240V 16A

T439 FW T439 FS T439 FB