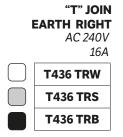

# Track, Components & Accessories **Three Circuit**

118

**"T" JOIN** 

AC 240V

16A

AC 240V 16A

T439 FW T439 FS T439 FB