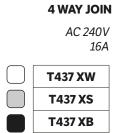

# Track, Components & Accessories **Three Circuit**

118

**"T" JOIN** 

AC 240V

16A

AC 240V 16A

T439 FW T439 FS T439 FB