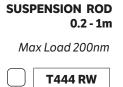

#### TRACK SECURING / LOADING

Installation Note: See screw locations on diagrams below for recommended spacing of fixing/suspension points. Halcyon recommends suspension/fixing approximately every 600-1000mm. Track lengths come complete with pre-drilled fixing points but are easily custom drilled to suit any installation.