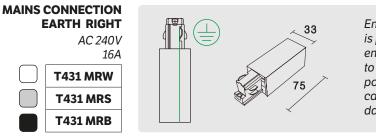

T431 MLW

**T431 MLS** 

**T431 MLB** 

AC 240V

16A

Ensure mains connector is positioned at correct end of track according to locating keyway or polarity will be reversed causing irreversible damage to control gear.

Ensure mains connector 33 is positioned at correct end of track according to locating keyway or polarity will be reversed causing irreversible damage to control gear.