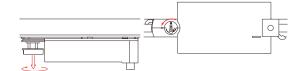

T431 MLW

**T431 MLS** 

**T431 MLB** 

AC 240V

16A

Ensure mains connector is positioned at correct end of track according to locating keyway or polarity will be reversed causing irreversible damage to control gear.

Ensure mains connector 33 is positioned at correct end of track according to locating keyway or polarity will be reversed causing irreversible damage to control gear.