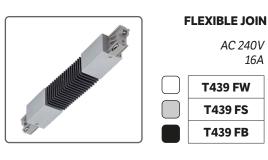

# Track, Components & Accessories **Three Circuit**

118

**"T" JOIN** 

AC 240V

16A

AC 240V 16A

T439 FW T439 FS T439 FB