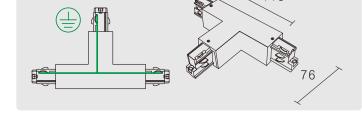

# Track, Components & Accessories **Three Circuit**

118

**"T" JOIN** 

AC 240V

16A

AC 240V 16A

T439 FW T439 FS T439 FB