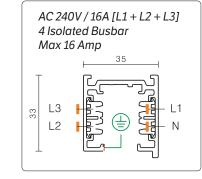

T431 MLW

**T431 MLS** 

**T431 MLB** 

AC 240V

16A

Ensure mains connector is positioned at correct end of track according to locating keyway or polarity will be reversed causing irreversible damage to control gear.

Ensure mains connector 33 is positioned at correct end of track according to locating keyway or polarity will be reversed causing irreversible damage to control gear.