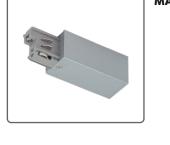

**T**4

| AC 240V<br>16A |
|----------------|
| T410 W         |
| T410 S         |
| T410 BL        |
|                |

**2M TRACK LENGTH** 

AC 240V

16A

35

75

EARTH LEFT

T431 MLW

**T431 MLS** 

**T431 MLB** 

AC 240V

16A

Ensure mains connector is positioned at correct end of track according to locating keyway or polarity will be reversed causing irreversible damage to control gear.

Ensure mains connector 33 is positioned at correct end of track according to locating keyway or polarity will be reversed causing irreversible damage to control gear.