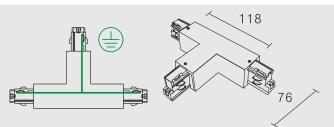

# Track, Components & Accessories **Three Circuit**

118

**"T" JOIN** 

AC 240V

16A

AC 240V 16A

T439 FW T439 FS T439 FB