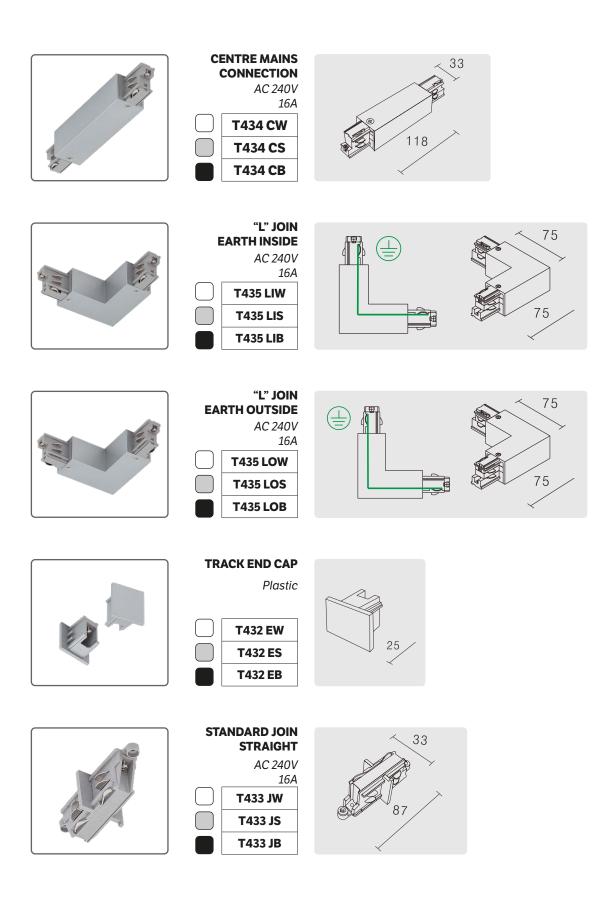

# Track, Components & Accessories **Three Circuit**

118

**"T" JOIN** 

AC 240V

16A

AC 240V 16A

T439 FW T439 FS T439 FB