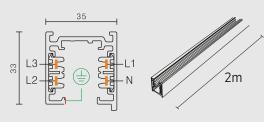

### Track, Components & Accessories **Three Circuit**

**3m Track Lengths** 

#### TRACK SECURING / LOADING

Installation Note: See screw locations on diagrams below for recommended spacing of fixing/suspension points. Halcyon recommends suspension/fixing approximately every 600-1000mm. Track lengths come complete with pre-drilled fixing points but are easily custom drilled to suit any installation.