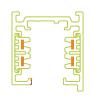

#### **1m Track Lengths**

| ₩<br>100_200   |               |
|----------------|---------------|
| 50N 50N 50N 50 | Track Lengths |
| 100 200        |               |

50N 50N 50N 50N 50N 50N 50N 50N 50N

**ELECTRICAL PARAMETERS** 

|        | ////// |     |     |     | ¥///// | ////// |     | ////// | ////// | ¥///// | ////// | ////// | ////// | -<br>-<br>-<br> |
|--------|--------|-----|-----|-----|--------|--------|-----|--------|--------|--------|--------|--------|--------|-----------------|
| 100 20 | 20     |     |     |     |        |        |     |        |        |        |        |        |        |                 |
| *      | -1     | ţ   | ŧ   | ŧ   | ŧ      | ŧ      | ŧ   | ŧ      | ŧ      | ŧ      | ŧ      | ŧ      | ł      | ţ               |
| 50N    | 50N    | 50N | 50N | 50N | 50N    | 50N    | 50N | 50N    | 50N    | 50N    | 50N    | 50N    | 50N    | 50N             |