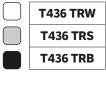

# Track, Components & Accessories **Three Circuit**

118

**"T" JOIN** 

AC 240V

16A

AC 240V 16A

T439 FW T439 FS T439 FB