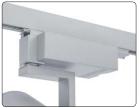

#### 3 CIRCUIT ADAPTER [DRIVER NOT IN BASE] SECURING AND SETTING

Switch-off the power supply and insert the transadapter into the track.

Rotate the rotary knob clockwise to circuit No. 1.

Rotate the rotary knob counter clockwise to circuit No.3.

Fasten the transadapter with double-lock.

Pull and rotate the rotary knob counter clockwise to circuit No.2.

Finish