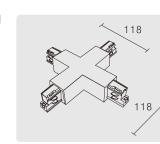

# Track, Components & Accessories **Three Circuit**

118

**"T" JOIN** 

AC 240V

16A

AC 240V 16A

T439 FW T439 FS T439 FB