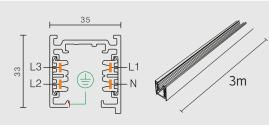

|
| APPLICATION    | Interior residential or commercial                                            |
| WARRANTY       | 5 Year Warranty                                                               |

#### AVAILABLE IN

| DESCRIPTION | CODE     |
|-------------|----------|
| White 3000K | S215 W3K |
| White 4000K | S215 W4K |
| Black 3000K | S215 B3K |
| Black 4000K | S215 B4K |

#### ACCESSORIES

| DESCRIPTION | CODE      |  |
|-------------|-----------|--|
| 24° Lens    | S200 L241 |  |
| Honeycomb   | S200 HC1  |  |

See pages 210-215 for Three Circuit Track Lengths and Three Circuit Track accessories.







**T**4

| AC 240V<br>16A |
|----------------|
| T410 W         |
| T410 S         |
| T410 BL        |
|                |

**2M TRACK LENGTH** 

AC 240V

16A



35









75





EARTH LEFT

T431 MLW

**T431 MLS** 

**T431 MLB** 

AC 240V

16A



Ensure mains connector is positioned at correct end of track according to locating keyway or polarity will be reversed causing irreversible damage to control gear.

Ensure mains connector 33 is positioned at correct end of track according to locating keyway or polarity will be reversed causing irreversible damage to control gear.





# Track, Components & Accessories **Three Circuit**







118



**"T" JOIN** 

AC 240V

16A





























AC 240V 16A

T439 FW T439 FS T439 FB







# Track, Components & Accessories **Three Circuit**









### Track, Components & Accessories **Three Circuit**

#### 3 CIRCUIT ADAPTER [DRIVER NOT IN BASE] SECURING AND SETTING





Switch-off the power supply and