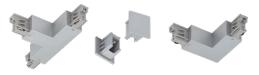

# Track, Components & Accessories **Three Circuit**

118

**"T" JOIN** 

AC 240V

16A

AC 240V 16A

T439 FW T439 FS T439 FB

#### 3 CIRCUIT ADAPTER [DRIVER NOT IN BASE] SECURING AND SETTING

Switch-off the power supply and insert the transadapter into the track.

Rotate the rotary knob clockwise to circuit No. 1.

Rotate the rotary knob counter clockwise to circuit No.3.

Fasten the transadapter with double-lock.

Pull and rotate the rotary knob counter clockwise to circuit No.2.

Finish