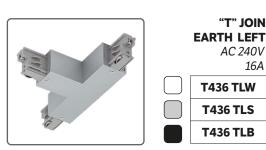

# Track, Components & Accessories **Three Circuit**

118

**"T" JOIN** 

AC 240V

16A

AC 240V 16A

T439 FW T439 FS T439 FB