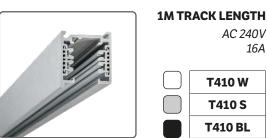

**T**4

| AC 240V<br>16A |
|----------------|
| T410 W         |
| T410 S         |
| T410 BL        |
|                |

**2M TRACK LENGTH** 

AC 240V

16A

35

75

EARTH LEFT