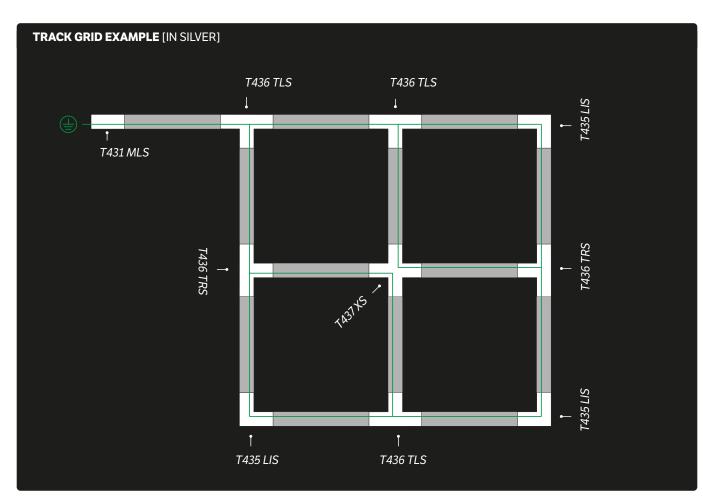

#### ACCESSORIES

| DESCRIPTION | CODE      |  |
|-------------|-----------|--|
| 24° Lens    | S200 L241 |  |
| Honeycomb   | S200 HC1  |  |

See pages 210-215 for Three Circuit Track Lengths and Three Circuit Track accessories.