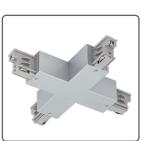

# Track, Components & Accessories **Three Circuit**

118

**"T" JOIN** 

AC 240V

16A

AC 240V 16A

T439 FW T439 FS T439 FB