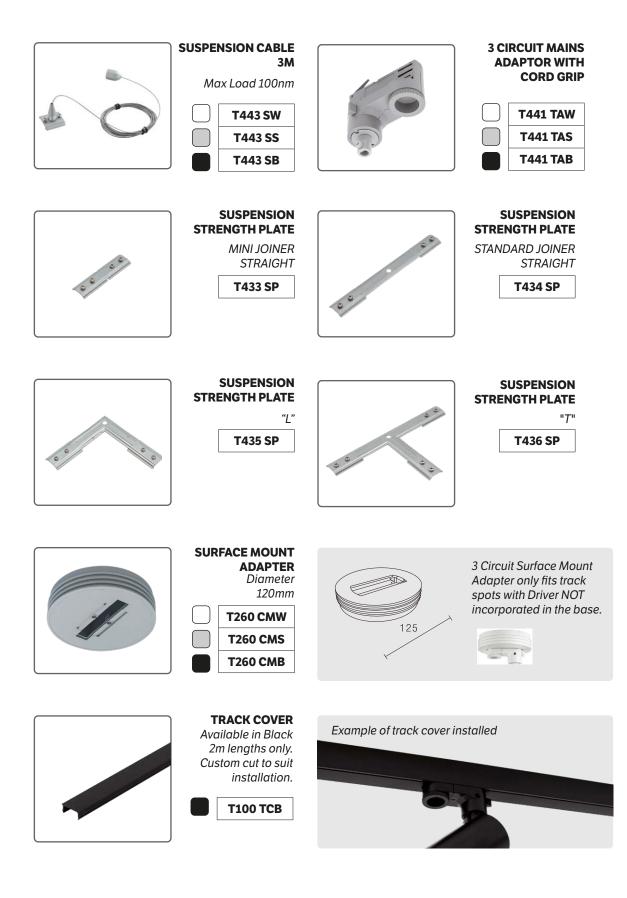

#### ACCESSORIES

| DESCRIPTION | CODE      |  |
|-------------|-----------|--|
| 24° Lens    | S200 L241 |  |
| Honeycomb   | S200 HC1  |  |

See pages 210-215 for Three Circuit Track Lengths and Three Circuit Track accessories.