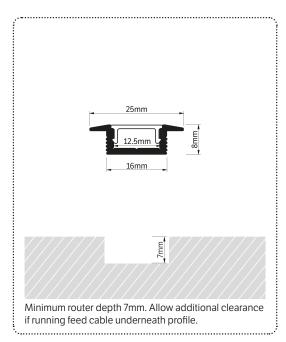

## XR2508 Ultra Shallow Premium Recessed Only Aluminium Profile

The XR2508 Ultra Shallow is designed for recessed installation into materials with limited depth.

XR2508 Premium extrusion comes complete with plastic end caps and an opal frosted diffuser.

Important: Due to the shallow profile of the XR2508 a small amount of spotting is visible when looking directly at the light source. Halcyon does not recommend this profile for line of sight installations (e.g. recessed into ceilings or walls). Use XR2513 for line of sight installations.