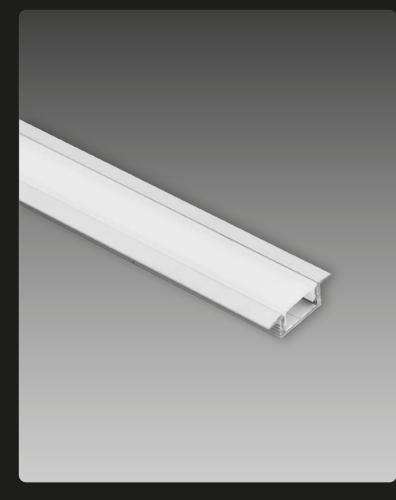

## XR2508 Ultra Shallow Premium Recessed Only Aluminium Profile

The XR2508 Ultra Shallow is designed for recessed installation into materials with limited depth.

XR2508 Premium extrusion comes complete with plastic end caps and an opal frosted diffuser.