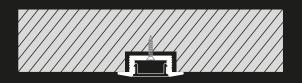

## XR2508 Ultra Shallow Premium Recessed Only Aluminium Profile

The XR2508 Ultra Shallow is designed for recessed installation into materials with limited depth.

XR2508 Premium extrusion comes complete with plastic end caps and an opal frosted diffuser.

Important: Due to the shallow profile of the XR2508 a small amount of spotting is visible when looking directly at the light source. Halcyon does not recommend this profile for line of sight installations (e.g. recessed into ceilings or walls). Use XR2513 for line of sight installations.