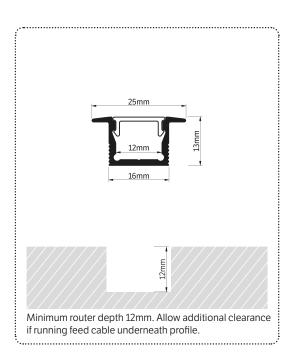

## Mini Standard Premium Recessed Only

**Aluminium Profile** 

The XR2513 Mini Standard is designed for a wide range of recessed installation types. The 13mm depth and Premium Opal Frosted Diffuser creates perfect dot free linear light when using Halcyon HD 5W, 10W, 15W & 20W tape. Perfect for use in hidden or direct line of sight applications the XR2513 comes complete with smooth aluminium end caps to block all internal light for a truly professional installation.