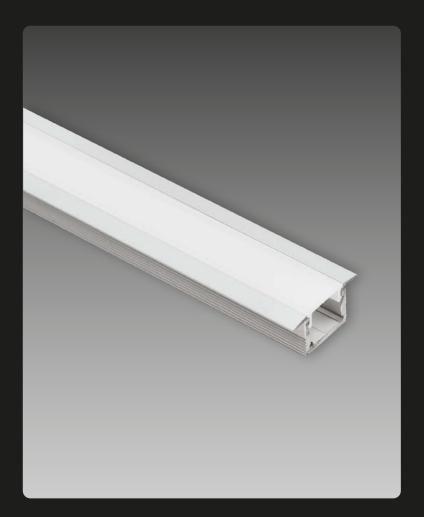

## Mini Standard Premium Recessed Only

**Aluminium Profile** 

The XR2513 Mini Standard is designed for a wide range of recessed installation types. The 13mm depth and Premium Opal Frosted Diffuser creates perfect dot free linear light when using Halcyon HD 5W, 10W, 15W & 20W tape. Perfect for use in hidden or direct line of sight applications the XR2513 comes complete with smooth aluminium end caps to block all internal light for a truly professional installation.

Premium extrusion comes complete with Aluminium end caps and opal frosted diffuser.

Note: Premium extrusion can be ordered in custom colours.