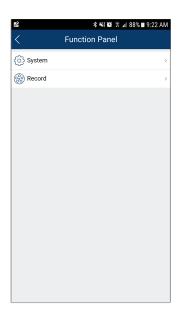

#### Search/Playback

Single Camera View

**General Settings** 

**Function Panel** 

Select Camera

**Device Settings** 