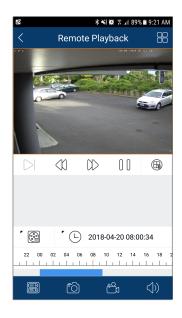

#### Search/Playback

Single Camera View

**General Settings** 

**Function Panel** 

Select Camera

**Device Settings** 