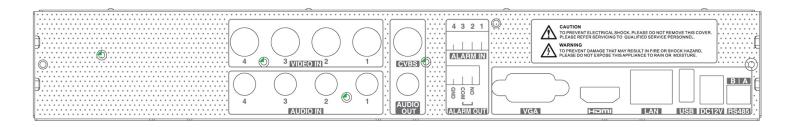

### Rear Panel

## **Specifications**

| Model         |                                   |                       | TVT-4CHTVR                                                                                           |
|---------------|-----------------------------------|-----------------------|------------------------------------------------------------------------------------------------------|
| System        | Compression                       |                       | Standard H.264 High Profile                                                                          |
|               | CPU                               |                       | Cortex A7                                                                                            |
|               | os                                |                       | Embedded Linux                                                                                       |
| Video         | Input                             |                       | BNC × 4                                                                                              |
|               | Resolution                        |                       | TVI / AHD 2.0 1080P, 720P, WD1 real time                                                             |
|               | IP Input /<br>Access<br>Bandwidth |                       | IPC × 1 / 6Mbps                                                                                      |
|               | Output                            |                       | HDMI × 1 : 1920 × 1080, VGA × 1 : 1920 × 1080,<br>BNC × 1 : CVBS ( used as the main or spot output ) |
| Audio         | Input                             |                       | RCA × 4                                                                                              |
|               | Output                            |                       | RCA × 1                                                                                              |
|               | Two-way audio                     |                       | Take up channel one audio input                                                                      |
| Record        | Resolution                        |                       | 1080P, 1080P lite, 720P                                                                              |
|               | Frame Rate                        |                       | 1080P: 1~12fps ( PAL / NTSC )  1080P Lite / 720P: 1~real time ( PAL / NTSC )                         |
|               | Bit Rate                          |                       | 768Kbps ~ 8Mbps                                                                                      |
|               | Encode                            |                       | VBR / CBR                                                                                            |
|               | Quality                           |                       | 6 Level                                                                                              |
|               | Mode                              |                       | Manual, timer, motion, sensor                                                                        |
|               | File Manager                      |                       | Lock, unlock                                                                                         |
|               | Resolution                        |                       | 1080P / 960P / 720P                                                                                  |
|               | Frame<br>Rate                     | 3MP                   | No                                                                                                   |
| IP Input      |                                   | 1080P<br>960P<br>720P | 25fps (PAL)<br>30fps (NTSC)                                                                          |
| Play<br>back  | Playback                          |                       | 4 CH                                                                                                 |
|               | Search                            |                       | Time / calendar search, event ( motion, sensor )                                                     |
|               | Smart Search                      |                       | Highlighted date and time to display the channel record                                              |
|               | Function                          |                       | Play, pause, FF, FB, digital zoom                                                                    |
| Alarm         | Mode                              |                       | Sensor, motion, video loss                                                                           |
|               | Input                             |                       | 4                                                                                                    |
|               | Output                            |                       | 1                                                                                                    |
|               | Triggering                        |                       | Record, PTZ move, alarm out, e-mail, etc                                                             |
| Network       | Interface                         |                       | RJ45 10M / 100M × 1                                                                                  |
|               | Protocol                          |                       | TCP/IP, UDP, DHCP, DNS, PPPOE, DDNS                                                                  |
|               | Others                            |                       | 10 users online, dual stream                                                                         |
|               | Others                            |                       | iPhone, Andriod                                                                                      |
| Cell<br>Phone | Function                          |                       | Multi-screen surveillance (for certain model), record, snapshot, PTZ control, save the device list   |
| Port          | HDD                               |                       | SATA × 1                                                                                             |
|               | RS485                             |                       | RS485 × 1                                                                                            |
|               | USB                               |                       | USB 2.0 × 2, connect to mouse and USB backup device                                                  |
|               | Remote<br>Controller              |                       | Optional                                                                                             |
| Others        | Power Supply                      |                       | DC 12V                                                                                               |
|               | Consumption                       |                       | ≤ 5W<br>( without HDD )                                                                              |
|               | Dimensions<br>( mm )              |                       | 300 × 248 × 52 ( W × D × H )                                                                         |
|               | Work<br>Environment               |                       | -10 ~ 50 °C , 10% ~ 90% humidity                                                                     |