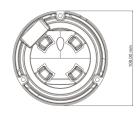

### **Dimensions**

## **Specifications**

| Model         |                                   |                       | TVT-4CHTVR                                                                                           |
|---------------|-----------------------------------|-----------------------|------------------------------------------------------------------------------------------------------|
| System        | Compression                       |                       | Standard H.264 High Profile                                                                          |
|               | CPU                               |                       | Cortex A7                                                                                            |
|               | os                                |                       | Embedded Linux                                                                                       |
| Video         | Input                             |                       | BNC × 4                                                                                              |
|               | Resolution                        |                       | TVI / AHD 2.0 1080P, 720P, WD1 real time                                                             |
|               | IP Input /<br>Access<br>Bandwidth |                       | IPC × 1 / 6Mbps                                                                                      |
|               | Output                            |                       | HDMI × 1 : 1920 × 1080, VGA × 1 : 1920 × 1080,<br>BNC × 1 : CVBS ( used as the main or spot output ) |
| Audio         | Input                             |                       | RCA × 4                                                                                              |
|               | Output                            |                       | RCA × 1                                                                                              |
|               | Two-way audio                     |                       | Take up channel one audio input                                                                      |
| Record        | Resolution                        |                       | 1080P, 1080P lite, 720P                                                                              |
|               | Frame Rate                        |                       | 1080P: 1~12fps ( PAL / NTSC )  1080P Lite / 720P: 1~real time ( PAL / NTSC )                         |
|               | Bit Rate                          |                       | 768Kbps ~ 8Mbps                                                                                      |
|               | Encode                            |                       | VBR / CBR                                                                                            |
|               | Quality                           |                       | 6 Level                                                                                              |
|               | Mode                              |                       | Manual, timer, motion, sensor                                                                        |
|               | File Manager                      |                       | Lock, unlock                                                                                         |
|               | Resolution                        |                       | 1080P / 960P / 720P                                                                                  |
|               | Frame<br>Rate                     | 3MP                   | No                                                                                                   |
| IP Input      |                                   | 1080P<br>960P<br>720P | 25fps (PAL)<br>30fps (NTSC)                                                                          |
| Play<br>back  | Playback                          |                       | 4 CH                                                                                                 |
|               | Search                            |                       | Time / calendar search, event ( motion, sensor )                                                     |
|               | Smart Search                      |                       | Highlighted date and time to display the channel record                                              |
|               | Function                          |                       | Play, pause, FF, FB, digital zoom                                                                    |
| Alarm         | Mode                              |                       | Sensor, motion, video loss                                                                           |
|               | Input                             |                       | 4                                                                                                    |
|               | Output                            |                       | 1                                                                                                    |
|               | Triggering                        |                       | Record, PTZ move, alarm out, e-mail, etc                                                             |
| Network       | Interface                         |                       | RJ45 10M / 100M × 1                                                                                  |
|               | Protocol                          |                       | TCP/IP, UDP, DHCP, DNS, PPPOE, DDNS                                                                  |
|               | Others                            |                       | 10 users online, dual stream                                                                         |
|               | Others                            |                       | iPhone, Andriod                                                                                      |
| Cell<br>Phone | Function                          |                       | Multi-screen surveillance (for certain model), record, snapshot, PTZ control, save the device list   |
| Port          | HDD                               |                       | SATA × 1                                                                                             |
|               | RS485                             |                       | RS485 × 1                                                                                            |
|               | USB                               |                       | USB 2.0 × 2, connect to mouse and USB backup device                                                  |
|               | Remote<br>Controller              |                       | Optional                                                                                             |
| Others        | Power Supply                      |                       | DC 12V                                                                                               |
|               | Consumption                       |                       | ≤ 5W<br>( without HDD )                                                                              |
|               | Dimensions<br>( mm )              |                       | 300 × 248 × 52 ( W × D × H )                                                                         |
|               | Work<br>Environment               |                       | -10 ~ 50 °C , 10% ~ 90% humidity                                                                     |