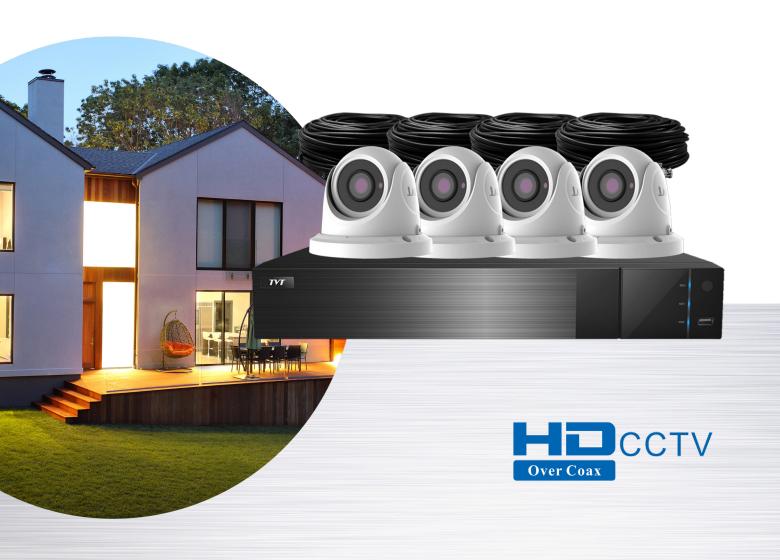

# **4 Channel TVI Kit**

### **TVT-4CHDVRKIT**

1x 4CH Hybrid Recorder with 1TB HDD 4x 2MP 2.8mm Fixed Lens Dome Camera 4x 20m Coax Cable 1x 1.5m Patch Cable 1x 2m HDMI Cable

- User Friendly GUI
- Supplied with 1TB HDD, Expandable to 6TB
- Free App For Apple & Android
- 2 Year Return to Base Warranty