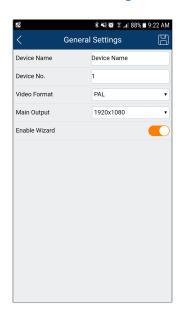

#### Search/Playback

Single Camera View

**General Settings** 

**Function Panel** 

Select Camera

**Device Settings** 