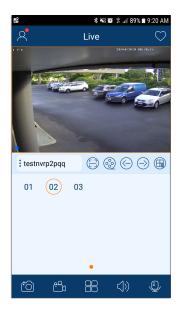

#### Search/Playback

Single Camera View

**General Settings** 

**Function Panel** 

Select Camera

**Device Settings** 