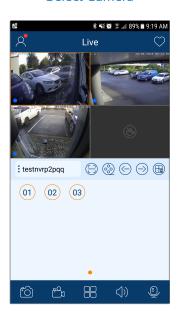

#### Search/Playback

Single Camera View

**General Settings** 

**Function Panel** 

Select Camera

**Device Settings** 