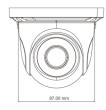

### **Dimensions**

### **Specifications**

| Model Specifications        | TVT-D2.8TVI                                                            |  |  |  |
|-----------------------------|------------------------------------------------------------------------|--|--|--|
| Camera                      |                                                                        |  |  |  |
| Image Sensor                | 1/3.6 "CMOS                                                            |  |  |  |
| Resolution                  | 2MP                                                                    |  |  |  |
| Image Size                  | 1920 x 1080                                                            |  |  |  |
| Video Output                | AHD/TVI/CVI/CVBS                                                       |  |  |  |
| Image System                | PAL/NTSC                                                               |  |  |  |
| Electronic Shutter          | Auto; 1 / 50s ~ 1 / 100000s ( PAL );<br>1 / 60s ~ 1 / 100000s ( NTSC ) |  |  |  |
| IR Distance                 | 10 ~ 20 m                                                              |  |  |  |
| Frame Rate                  | 30fps ( 60Hz ), 25fps ( 50Hz )                                         |  |  |  |
| Min. Illumination           | 0 Lux (IR ON)                                                          |  |  |  |
| Lens                        | 2.8 mm                                                                 |  |  |  |
| Lens Mount                  | M12                                                                    |  |  |  |
| S / N Ratio                 | ≥52dB ( AGC OFF )                                                      |  |  |  |
| Ingress Protection          | IP66                                                                   |  |  |  |
| Functions                   |                                                                        |  |  |  |
| Function Control            | OSD ( COC Control )                                                    |  |  |  |
| Day & Night                 | ICR                                                                    |  |  |  |
| Digital WDR                 | Yes                                                                    |  |  |  |
| Digital NR                  | Yes                                                                    |  |  |  |
| Global Exposure             | Yes                                                                    |  |  |  |
| Central Exposure            | Yes                                                                    |  |  |  |
| AGC                         | Yes                                                                    |  |  |  |
| Auto White Balance          | Yes                                                                    |  |  |  |
| BLC                         | Yes                                                                    |  |  |  |
| Front Light<br>Compensation | Yes                                                                    |  |  |  |
| Sharpness                   | Yes                                                                    |  |  |  |
| Smart IR                    | Yes                                                                    |  |  |  |
| Image Setting               | Yes                                                                    |  |  |  |
| Defect Correction           | Auto                                                                   |  |  |  |
| Language                    | Chinese / English                                                      |  |  |  |
| Angle Adjustment            | Any angle                                                              |  |  |  |
| Others                      |                                                                        |  |  |  |
| Power Supply                | DC12V ( ± 10% )                                                        |  |  |  |
| Power Consumption           | Day : < 1W; Night : < 3W                                               |  |  |  |
| Working Environment         | - 20 °C ~ 50 °C, 10 % ~ 90 % ( relative humidity )                     |  |  |  |
| Dimensions ( mm )           | Ф87 х 108                                                              |  |  |  |