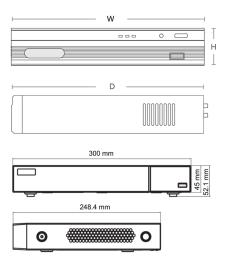

### **Dimensions**

## **Specifications**

| Model         |                                   |                       | TVT-4CHTVR                                                                                           |
|---------------|-----------------------------------|-----------------------|------------------------------------------------------------------------------------------------------|
| System        | Compression                       |                       | Standard H.264 High Profile                                                                          |
|               | CPU                               |                       | Cortex A7                                                                                            |
|               | os                                |                       | Embedded Linux                                                                                       |
| Video         | Input                             |                       | BNC × 4                                                                                              |
|               | Resolution                        |                       | TVI / AHD 2.0 1080P, 720P, WD1 real time                                                             |
|               | IP Input /<br>Access<br>Bandwidth |                       | IPC × 1 / 6Mbps                                                                                      |
|               | Output                            |                       | HDMI × 1 : 1920 × 1080, VGA × 1 : 1920 × 1080,<br>BNC × 1 : CVBS ( used as the main or spot output ) |
| Audio         | Input                             |                       | RCA × 4                                                                                              |
|               | Output                            |                       | RCA × 1                                                                                              |
|               | Two-way audio                     |                       | Take up channel one audio input                                                                      |
| Record        | Resolution                        |                       | 1080P, 1080P lite, 720P                                                                              |
|               | Frame Rate                        |                       | 1080P: 1~12fps ( PAL / NTSC )  1080P Lite / 720P: 1~real time ( PAL / NTSC )                         |
|               | Bit Rate                          |                       | 768Kbps ~ 8Mbps                                                                                      |
|               | Encode                            |                       | VBR / CBR                                                                                            |
|               | Quality                           |                       | 6 Level                                                                                              |
|               | Mode                              |                       | Manual, timer, motion, sensor                                                                        |
|               | File Manager                      |                       | Lock, unlock                                                                                         |
|               | Resolution                        |                       | 1080P / 960P / 720P                                                                                  |
|               | Frame<br>Rate                     | 3MP                   | No                                                                                                   |
| IP Input      |                                   | 1080P<br>960P<br>720P | 25fps (PAL)<br>30fps (NTSC)                                                                          |
| Play<br>back  | Playback                          |                       | 4 CH                                                                                                 |
|               | Search                            |                       | Time / calendar search, event ( motion, sensor )                                                     |
|               | Smart Search                      |                       | Highlighted date and time to display the channel record                                              |
|               | Function                          |                       | Play, pause, FF, FB, digital zoom                                                                    |
| Alarm         | Mode                              |                       | Sensor, motion, video loss                                                                           |
|               | Input                             |                       | 4                                                                                                    |
|               | Output                            |                       | 1                                                                                                    |
|               | Triggering                        |                       | Record, PTZ move, alarm out, e-mail, etc                                                             |
| Network       | Interface                         |                       | RJ45 10M / 100M × 1                                                                                  |
|               | Protocol                          |                       | TCP/IP, UDP, DHCP, DNS, PPPOE, DDNS                                                                  |
|               | Others                            |                       | 10 users online, dual stream                                                                         |
|               | Others                            |                       | iPhone, Andriod                                                                                      |
| Cell<br>Phone | Function                          |                       | Multi-screen surveillance (for certain model), record, snapshot, PTZ control, save the device list   |
| Port          | HDD                               |                       | SATA × 1                                                                                             |
|               | RS485                             |                       | RS485 × 1                                                                                            |
|               | USB                               |                       | USB 2.0 × 2, connect to mouse and USB backup device                                                  |
|               | Remote<br>Controller              |                       | Optional                                                                                             |
| Others        | Power Supply                      |                       | DC 12V                                                                                               |
|               | Consumption                       |                       | ≤ 5W<br>( without HDD )                                                                              |
|               | Dimensions<br>( mm )              |                       | 300 × 248 × 52 ( W × D × H )                                                                         |
|               | Work<br>Environment               |                       | -10 ~ 50 °C , 10% ~ 90% humidity                                                                     |