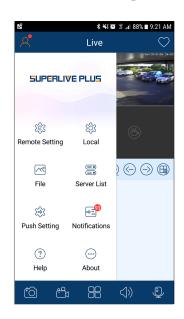

#### Search/Playback

Single Camera View

**General Settings** 

**Function Panel** 

Select Camera

**Device Settings** 