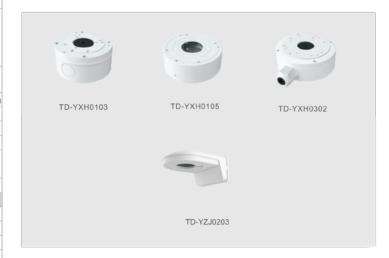

-----------------------------------------------------|--|--|--|
| Power Supply             | DC12V/PoE                                                                  |  |  |  |
| Power Consumption        | < 5W                                                                       |  |  |  |
| Operating<br>Environment | - 30 °C ~ 60 °C (-22°F~140°F)<br>Humidity: less than 95 % (non-condensing) |  |  |  |
| Dimensions ( mm )        | Ф 108 × 95.7                                                               |  |  |  |
| Weight ( net )           | Approx. 0.47KG                                                             |  |  |  |
| Installation             | Ceiling mounting; Wall mounting                                            |  |  |  |

## DIMENSIONS





## AVAILABLE ACCESSORIES



# Compact Design











H.265

HLC











BLC

Motion Detection

IP67