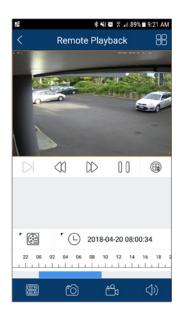

#### Search/Playback

Single Camera View

**General Settings** 

**Function Panel** 

Select Camera

**Device Settings** 