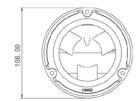

| Others                   |                                                                            |  |  |  |
|--------------------------|----------------------------------------------------------------------------|--|--|--|
| Power Supply             | DC12V/PoE                                                                  |  |  |  |
| Power Consumption        | < 5W                                                                       |  |  |  |
| Operating<br>Environment | - 30 °C ~ 60 °C (-22°F~140°F)<br>Humidity: less than 95 % (non-condensing) |  |  |  |
| Dimensions ( mm )        | Ф 108 × 95.7                                                               |  |  |  |
| Weight ( net )           | Approx. 0.47KG                                                             |  |  |  |
| Installation             | Ceiling mounting; Wall mounting                                            |  |  |  |

## DIMENSIONS