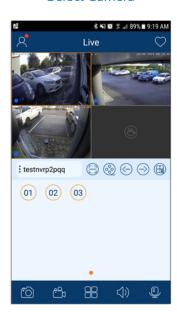

#### Search/Playback

Single Camera View

**General Settings** 

**Function Panel** 

Select Camera

**Device Settings** 