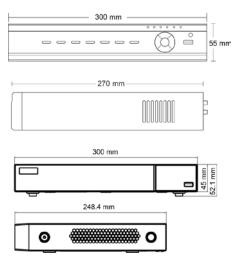

# **Dimensions**

## **Specifications**

|                  | Model                       | TVT-4CHNVR-P                                                                                                                 |
|------------------|-----------------------------|------------------------------------------------------------------------------------------------------------------------------|
| System           | Compression                 | Standard H.265                                                                                                               |
|                  | os                          | Embedded Linux                                                                                                               |
| Video            | Network Input               | 4 CH IPC input                                                                                                               |
|                  | Network Access<br>Bandwidth | 40Mbps                                                                                                                       |
|                  | Network Access<br>Format    | 8MP/5MP/4MP/3MP/1080P/960P/720P@25/30fps                                                                                     |
|                  | Output                      | HDMI × 1:3840 x 2160 / 1920 × 1080 / 1280 × 1024                                                                             |
|                  | Network Input               | 4 CH IPC audio input                                                                                                         |
| Audio            | 2-way Audio                 | RCA × 1                                                                                                                      |
|                  | Local Output                | RCA × 1                                                                                                                      |
|                  | Record Stream               | Dual stream recording                                                                                                        |
| Record           | Resolution                  | 8MP/5MP/4MP/3MP/1080P/960P/720P                                                                                              |
|                  | Mode                        | Manual, timer, motion, sensor                                                                                                |
|                  | Simultaneous<br>Playback    | Max 4 CH                                                                                                                     |
| D                | Search                      | Time slice / time / event / tag search                                                                                       |
| Playback         | Smart Search                | Highlight colors to display the camera record in a certain period of time, different colors refer to different record events |
|                  | Function                    | Play, pause, FF, FB, digital zoom, etc.                                                                                      |
|                  | Mode                        | Manual, sensor, motion, exception                                                                                            |
|                  | Input                       | Support IPC alarm input                                                                                                      |
| Alarm            | Output                      | Support IPC alarm output                                                                                                     |
|                  | Triggering                  | Record, snap, preset, e-mail, etc.                                                                                           |
|                  | Interface                   | RJ45 10 / 100 Mbps × 1                                                                                                       |
|                  | PoE Port                    | RJ45 × 4                                                                                                                     |
| Network          | Protocol                    | TCP / IP, PPPoE, DHCP, DNS, DDNS, UPnP, NTP, SMTP                                                                            |
|                  | Web Client                  | Max 5 users online                                                                                                           |
| Mobile<br>Device | os                          | iOS, Andriod                                                                                                                 |
| Storage          | HDD                         | SATA × 1, max 6T per HDD                                                                                                     |
| Backup           | Local Backup                | U disk, USB mobile HDD                                                                                                       |
|                  | Network Backup              | Yes                                                                                                                          |
| Port             | USB                         | USB 2.0 $\times$ 2 (one in the front panel and the other in the rear panel)                                                  |
|                  | Remote<br>Controller        | Optional                                                                                                                     |
| Others           | Power Supply                | DC48V                                                                                                                        |
|                  | Consumption                 | ≤ 5W ( without HDD )                                                                                                         |
|                  | Dimensions (mm)             | 300 × 248 × 52 ( W × D × H )                                                                                                 |
|                  | Work<br>Environment         | -10 ~ 50 °C , 10% ~ 90% humidity                                                                                             |