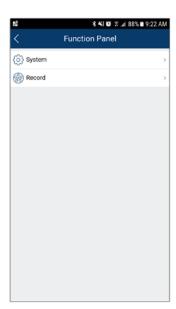

#### Search/Playback

Single Camera View

**General Settings** 

**Function Panel** 

Select Camera

**Device Settings** 