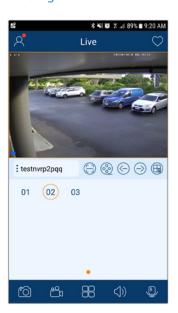

|
| Others           | Power Supply                | DC48V                                                                                                                        |
|                  | Consumption                 | ≤ 5W ( without HDD )                                                                                                         |
|                  | Dimensions (mm)             | 300 × 248 × 52 ( W × D × H )                                                                                                 |
|                  | Work<br>Environment         | -10 ~ 50 °C , 10% ~ 90% humidity                                                                                             |



# Smart Phone App





#### Search/Playback



Single Camera View



**General Settings** 



**Function Panel** 



Select Camera



**Device Settings** 





## 5MP Network IR Waterproof Dome Camera

#### **SPECIFICATIONS**

| Model<br>Specifications          | TVT-D2.8POE                                                                                                                         |
|----------------------------------|-------------------------------------------------------------------------------------------------------------------------------------|
| Camera                           |                                                                                                                                     |
| Image Sensor                     | 1 / 2.7 "CMOS