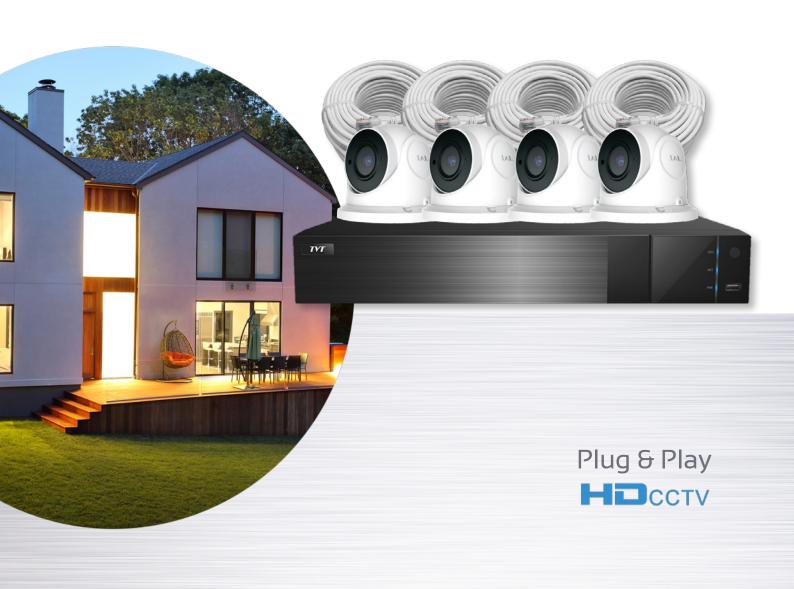

# **4 Channel NVR Kit**

**TVT-4CHNVRKIT** 

1x 4CH NVR with 2TB HDD

4x 5MP 2.8mm TVT-D2.8POE Dome Camera

4x 20m Ethernet Cable

- 4x POE Ports
- User Friendly GUI
- Supplied with 2TB, Expandable to 6TB
- Free App For Apple & Android
- 2 Year Return to Base Warranty