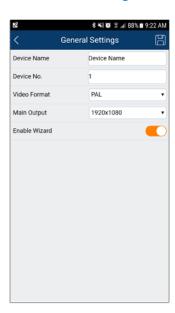

#### Search/Playback

Single Camera View

**General Settings** 

**Function Panel** 

Select Camera

**Device Settings** 