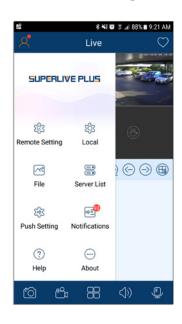

s           | Power Supply                | DC48V                                                                                                                        |
|                  | Consumption                 | ≤ 5W ( without HDD )                                                                                                         |
|                  | Dimensions (mm)             | 300 × 248 × 52 ( W × D × H )                                                                                                 |
|                  | Work<br>Environment         | -10 ~ 50 °C , 10% ~ 90% humidity                                                                                             |



# Smart Phone App





#### Search/Playback



Single Camera View



**General Settings** 



**Function Panel** 



Select Camera



**Device Settings** 





## 5MP Network IR Waterproof Dome Camera

#### **SPECIFICATIONS**

| Model<br>Specifications          | TVT-D2.8POE                                                                                                                         |
|----------------------------------|-------------------------------------------------------------------------------------------------------------------------------------|
| Camera                           |                                                                                                                                     |
| Image Sensor                     | 1 / 2.7 "CMOS