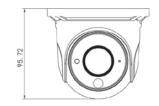

| Others                   |                                                                            |  |  |  |
|--------------------------|----------------------------------------------------------------------------|--|--|--|
| Power Supply             | DC12V/PoE                                                                  |  |  |  |
| Power Consumption        | < 5W                                                                       |  |  |  |
| Operating<br>Environment | - 30 °C ~ 60 °C (-22°F~140°F)<br>Humidity: less than 95 % (non-condensing) |  |  |  |
| Dimensions ( mm )        | Ф 108 × 95.7                                                               |  |  |  |
| Weight ( net )           | Approx. 0.47KG                                                             |  |  |  |
| Installation             | Ceiling mounting; Wall mounting                                            |  |  |  |

## DIMENSIONS