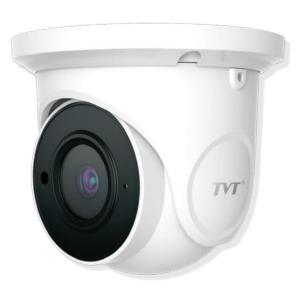

## **Network Camera**

TVT-D2.8POE

5.0MP IP Dome Camera - 2.8mm Lens

- Vandal Dome
- Power Over Ethernet
- 20-30m Infrared Range
- IP67 For New Zealand Conditions
- 2 Year Return to Base Warranty

Compact Design

# 5MP Network IR Waterproof Dome Camera

## Compact Design

H.265

WDR

AWB Defog

efog HLC

BLC

Motion Detection

PoE IP67