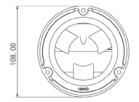

| Others                   |                                                                            |  |
|--------------------------|----------------------------------------------------------------------------|--|
| Power Supply             | DC12V/PoE                                                                  |  |
| Power Consumption        | < 5W                                                                       |  |
| Operating<br>Environment | - 30 °C ~ 60 °C (-22°F~140°F)<br>Humidity: less than 95 % (non-condensing) |  |
| Dimensions ( mm )        | Ф 108 × 95.7                                                               |  |
| Weight ( net )           | Approx. 0.47KG                                                             |  |
| Installation             | Ceiling mounting; Wall mounting                                            |  |

#### DIMENSIONS