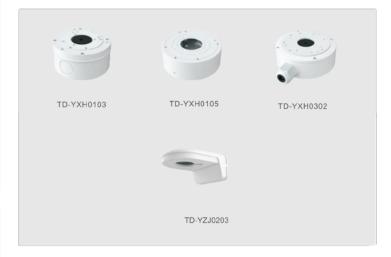

---------------|----------------------------------------------------------------------------|--|
| Power Supply             | DC12V/PoE                                                                  |  |
| Power Consumption        | < 5W                                                                       |  |
| Operating<br>Environment | - 30 °C ~ 60 °C (-22°F~140°F)<br>Humidity: less than 95 % (non-condensing) |  |
| Dimensions ( mm )        | Ф 108 × 95.7                                                               |  |
| Weight ( net )           | Approx. 0.47KG                                                             |  |
| Installation             | Ceiling mounting; Wall mounting                                            |  |

#### DIMENSIONS





### AVAILABLE ACCESSORIES



## Compact Design











H.265

WDR

AWB Defog

efog HLC











BLC

Motion Detection

PoE IP67

-30°~60°