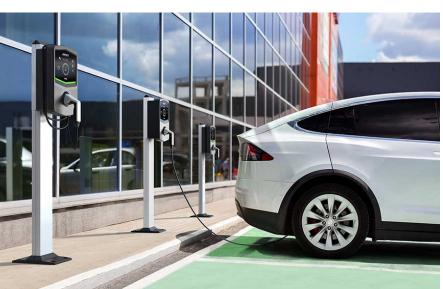

## EV CHARGING STATIONS

7.4kW Single Phase, 11kW & 22kW Three Phase Models

Our range of Autostart and RFID chargers are perfect for domestic and commercial use

AUTOSTART chargers are automatic using a straight forward and simple system without the need for authentication.

Chargers can be wall mounted or on a floor mounting stand.

All models come with a type 2 lead and plug.

AVAILABLE AT YOUR LOCAL SCOTT ELECTRICAL BRANCH