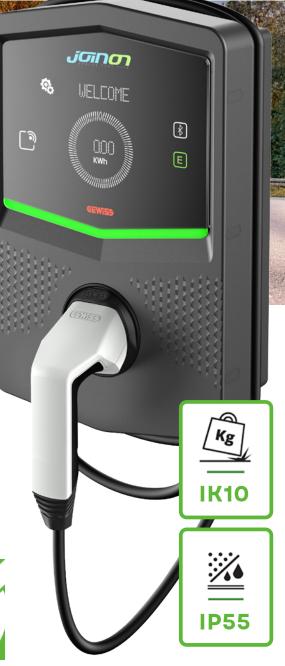

RFID-equipped charging stations feature a touch screen interface with energy metering built in. RFID cards act as keys to activate the charging process.

Chargers are equipped with DC leakage protective devices (RDC-DD) as a standard