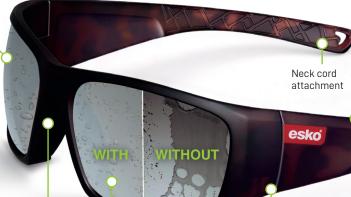

# **SAHARA**

MATT TORTOISE SHELL FRAME / BRONZE LENS

E7130 - SAHARA E7130P - SAHARA Polarised

Hydrophilic coating

Ergo-designed temples conform to wearer's head — snug & secure

PERFECTLY BALANCED

AS/NZS 1337.1:2010