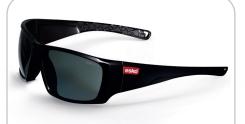

### TUKAL

MATT BLACK FRAME / LILAC MIRROR LENS

E7140 - TOKYO E7140P - TOKYO Polarised