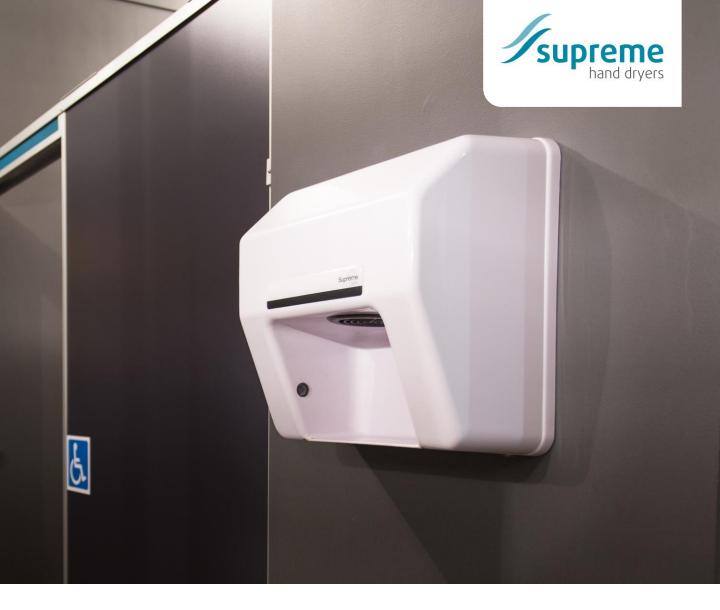

### **Supreme BA101**

The Supreme BA101 hand dryer is a heavy duty and economical model. With over 20 years proven reliability in New Zealand environments, the machine's unique drying chamber and air recirculating feature reduce drying time. Suitable for installation over bench tops or reflective surfaces.

BA101 - White