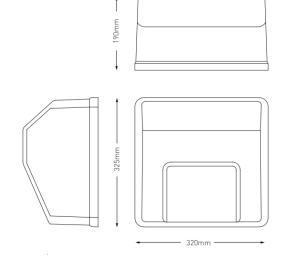

## Dimensions

Fan Glass reinforced nylon, delivery 4.25cu metres air per min

**Rating** 9.8 amps 230-240V AC IP22 **Switching** Make or break infrared sensor

**Sound Levels** 65 dBA @ 1.5m

**Dimensions** 320W x 325H x 190D mm