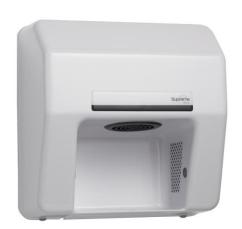

BA101 - White

## Dimensions

Fan Glass reinforced nylon, delivery 4.25cu metres air per min

**Rating** 9.8 amps 230-240V AC IP22 **Switching** Make or break infrared sensor

**Sound Levels** 65 dBA @ 1.5m

**Dimensions** 320W x 325H x 190D mm