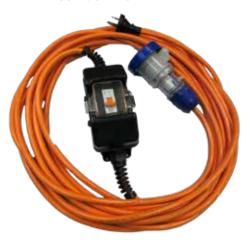

| Code       | Description          |
|------------|----------------------|
| CAMPSAFE   | 2 metre Black Lead   |
| CAMPSAFE10 | 10 metre Orange Lead |
| CAMPSAFE15 | 15 metre Orange Lead |
| CAMPSAFE20 | 20 metre Orange Lead |
| CAMPSAFE25 | 25 metre Orange Lead |

**CODE: CAMPSAFE** 

**CODE: CAMPSAFE\*\*** 

Available in 2m, 10m, 15m, 20m & 25 Metre length lead.