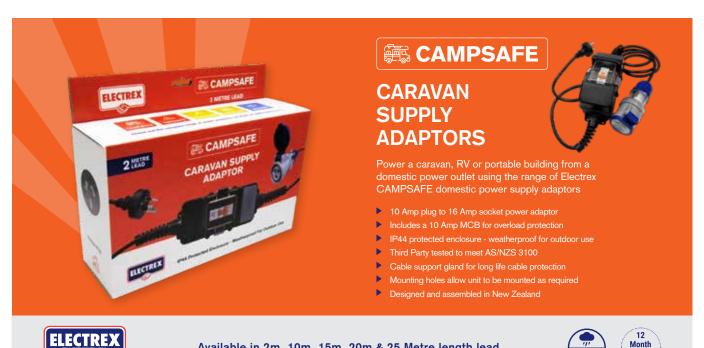

## **Domestic Power Supply Adaptors**

Power a caravan, RV or portable building from a domestic power outlet using the range of Electrex CAMPSAFE domestic power supply adaptors.

## **CAMPSAFE**

- ▶ 10 Amp to 16 Amp power adaptor
- ▶ Includes a 10 Amp MCB to protect the power supply
- ▶ IPX4 protected enclosure weatherproof for outdoor use
- ▶ Available in varying lengths up to 25m, reducing the need for additional leads
- New Zealand assembled
- ▶ Third Party tested to meet AS/NZS 3100
- Cable support glands to increase product longevity
- ▶ Mounting holes included to allow unit to be mounted to various surfaces

| Code       | Description          |
|------------|----------------------|
| CAMPSAFE   | 2 metre Black Lead   |
| CAMPSAFE10 | 10 metre Orange Lead |
| CAMPSAFE15 | 15 metre Orange Lead |
| CAMPSAFE20 | 20 metre Orange Lead |
| CAMPSAFE25 | 25 metre Orange Lead |

**CODE: CAMPSAFE** 

**CODE: CAMPSAFE\*\*** 

Available in 2m, 10m, 15m, 20m & 25 Metre length lead.