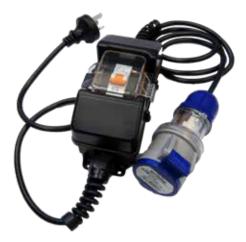

## **Domestic Power Supply Adaptors**

Power a caravan, RV or portable building from a domestic power outlet using the range of Electrex CAMPSAFE domestic power supply adaptors.

## **CAMPSAFE**

- ▶ 10 Amp to 16 Amp power adaptor
- ▶ Includes a 10 Amp MCB to protect the power supply
- ▶ IPX4 protected enclosure weatherproof for outdoor use
- ▶ Available in varying lengths up to 25m, reducing the need for additional leads
- New Zealand assembled
- ▶ Third Party tested to meet AS/NZS 3100
- Cable support glands to increase product longevity
- ▶ Mounting holes included to allow unit to be mounted to various surfaces

| Code       | Description          |
|------------|----------------------|
| CAMPSAFE   | 2 metre Black Lead   |
| CAMPSAFE10 | 10 metre Orange Lead |
| CAMPSAFE15 | 15 metre Orange Lead |
| CAMPSAFE20 | 20 metre Orange Lead |
| CAMPSAFE25 | 25 metre Orange Lead |