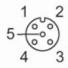

#### Electrical connection - Socket

Connector: 1 x M12, straight; coding: A; Locking: stainless steel (1.4404 / 316L); Contacts: gold-plated; Tightening torque: 0.6...1.5 Nm