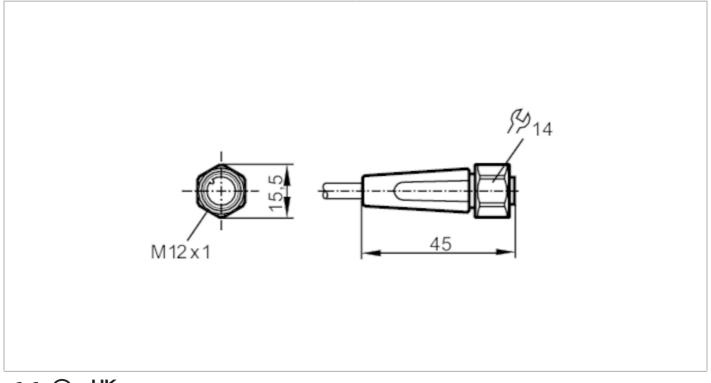

### Female cordset

ADOGH040VAS0002E04

| Application                                                     |      |                                                                  |
|-----------------------------------------------------------------|------|------------------------------------------------------------------|
| System                                                          |      | Free from silicone; gold-plated contacts; Drag chain suitability |
| Application                                                     |      | sanitary and wet areas in the food industry                      |
| Free from silicone                                              |      | yes                                                              |
| Electrical data                                                 |      |                                                                  |
| Operating voltage                                               | [V]  | < 250 AC / < 300 DC                                              |
| Protection class                                                |      | II                                                               |
| Max. current load total                                         | [A]  | 4                                                                |
| Operating conditions                                            |      |                                                                  |
| Ambient temperature                                             | [°C] | -25100                                                           |
| Note on ambient temperature                                     |      | cULus:50                                                         |
| Ambient temperature (moving)                                    | [°C] | 5100                                                             |
| Note on ambient temperature (moving)                            | 9    | cULus:50                                                         |
| Storage temperature                                             | [°C] | -2555                                                            |
| Storage humidity                                                | [%]  | 10100                                                            |
| Other climatic conditions for storage according to stated class |      | 1K22/ DIN 60721-3-1                                              |
| Protection                                                      |      | IP 65; IP 67; IP 68; IP 69K                                      |
| Mechanical data                                                 |      |                                                                  |
| Weight                                                          | [g]  | 94.2                                                             |
| Dimensions                                                      | [mm] | 15.5 x 15.5 x 45                                                 |
| Material                                                        |      | housing: PVC orange; sealing: EPDM                               |

#### Electrical connection - Socket

Connector: 1 x M12, straight; coding: A; Locking: stainless steel (1.4404 / 316L); Contacts: gold-plated; Tightening torque: 0.6...1.5 Nm