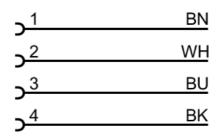

| max. 3.3 m/s for a horizontal travel length of 5 m and max. acceleration of 5 m/s² |  |
|                        | Bending cycles                           | > 1 Mio.                                                                           |  |
|                        | Torsional strain                         | ± 180 °/m                                                                          |  |

| Remarks       |        |
|---------------|--------|
| Pack quantity | 1 pcs. |

#### Electrical connection

Cable: 2 m, PVC, orange, Ø 4.9 mm; 4 x 0.34 mm² (42 x Ø 0.1 mm )

#### Electrical connection - Socket

Connector: 1 x M12, straight; coding: A; Locking: stainless steel (1.4404 / 316L); Contacts: gold-plated; Tightening torque: 0.6...1.5 Nm



#### Connection



Core colors : BK = black
BN = brown
BU = blue
WH = white