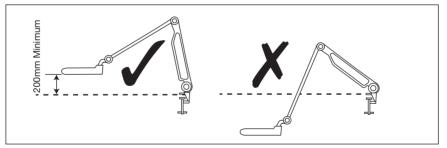

### Important:

The light source contained in this luminaire shall only be replaced by the manufacturer or his service agent or similar qualified person. The lamp frame is not designed for use with the head below the height of the mounting. Fix the mounting base lower to prevent irreparable damage to the lamp base if using at a low height.