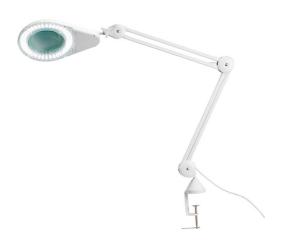

## TECHNICAL DATA

- 1200mm reach
- 120mmØ lens
- Clamp Base clamping width 14mm to 73mm

Total lumens: 500 Colour temp: 6,000K Power supply: 220-240V CRI: 80 Wattage: 10

- Large LED magnifying Equipoise™ lamp with a generous range of movement while providing targeted light and magnification for the user.
- Lens 6 diopter magnification
- 10Watt LED 500 total lumens CRI80
- Durable Construction

FEATURES

- Safety cover on magnifying lens
- Comes complete with table clamp
- AS-NZ approved
- + Operates within AS-NZ EMC limits
- Base mounting options: LSM-3H, LSM-4, LSM-8, LSM-11, LSM-12
- Spare/Replacement magnification lens available LSX-LENS