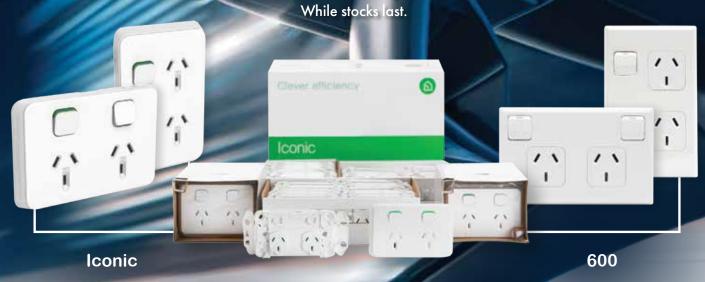

11

10

The promotion runs from 1 May – 30 Jun 2024.

Purchase a PDL Iconic bulk pack or 50x Iconic or PDL 600 double sockets or a combination of both and receive a Philips Dashcam.

Bulk Pack Sustainability: Use of cardboard over plastic, grids not individually wrapped, less packaging waste, quicker to fit off and it comes with 2 trays to carry products.